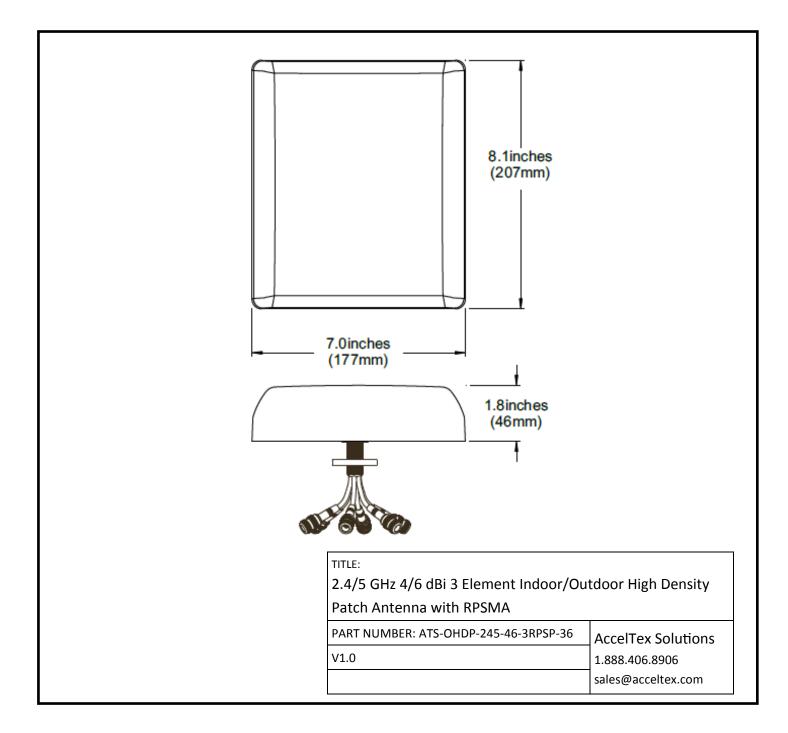

## 2.4/5 GHZ 4/6 DBI 3 ELEMENT INDOOR/OUTDOOR HIGH DENSITY PATCH ANTENNA WITH RPSMA

The facts and figures herein are carefully compiled to the best of our knowledge and are intended for general informational purposes only. Responsibility for the use and application of AccelTex Solutions materials rests with the end user. All AccelTex Solutions products are sold pursuant to the AccelTex Solutions Terms and Conditions of Sale. © 2015 AccelTex Solutions. All Rights Reserved. AccelTex, AccelTex Solutions, the AccelTex Solutions Logo and other marks are trademarks or registered trademarks of AccelTex Solutions. Other products or service names may be the property of third parties.