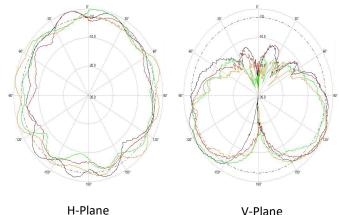

IFICATIONS**

Frequency Range: 2.4-2.5/4.9-5.85 GHz

Gain: 3/4 dBi Polarization: Vertical Horizontal Beamwidth: 360° Vertical Beamwidth: 78°/50° VSWR: ≤2.0:1 Isolation: >20 dB Impedance: 50 Ω

Lightning Protection: None Max Input Power: 100 W





## **MECHANICAL SPECIFICATIONS**

Dimensions: 4.7" x 1.4" H (120mmx35mm H)

Weight: 0.4 lb (0.2 kg)

Installation: Threaded Bolt w/ Nut and Wall/Pole Mount

Installation Hole Diameter: 1" (25mm) Pole Mount Diameter: 2" (50mm) Radome Material: ASA Connector: DART Number of Leads: 1 Cable Length: 36" (910mm)



### **ENVIRONMENTAL SPECIFICATIONS**

Installation Environment: Indoor/Outdoor

Operating Temperature: -40 to 149°F (-40 to 65°C)

Wind Velocity: 130 mph (210 km/h)

### **WARRANTY**

2 Year Limited Warranty



# 2.4 GHZ

### **5.5 GHZ**