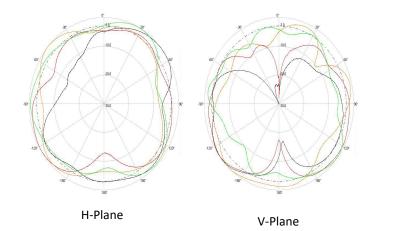

ECIFICATIONS**

Frequency Range: 2.4-2.5/4.9-5.85 GHz

Gain: 3/4 dBi Polarization: Vertical Horizontal Beamwidth: 360° Vertical Beamwidth: 78°/50° VSWR: ≤2.0:1 Isolation: >20 dB Impedance: 50 Ω

Lightning Protection: None Max Input Power: 100 W





## **MECHANICAL SPECIFICATIONS**

Dimensions: 4.7" x 1.4" H (120mmx35mm H)

Weight: 0.4 lb (0.2 kg)

Installation: Threaded Bolt w/ Nut and Wall/Pole Mount

Installation Hole Diameter: 1" (25mm) Pole Mount Diameter: 2" (50mm) Radome Material: ASA Connector: DART Number of Leads: 1 Cable Length: 36" (910mm)



### **ENVIRONMENTAL SPECIFICATIONS**

Installation Environment: Indoor/Outdoor

Operating Temperature: -40 to 149°F (-40 to 65°C)

Wind Velocity: 130 mph (210 km/h)

### **WARRANTY**

2 Year Limited Warranty



# 2.4 GHZ

### **5.5 GHZ**