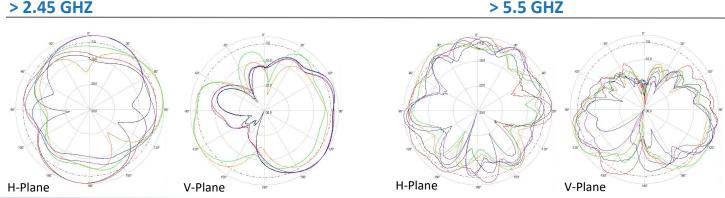

### > ENVIRONMENTAL SPECIFICATIONS

Installation Environment: Indoor/Outdoor Operating Temperature: -40 to 149°F (-40 to 65°C) Wind Velocity: 130 mph (210 km/h)

> 2.45 GHZ

The AccelTex Solutions dual band indoor/outdoor omnidirectional antenna is a perfect complement to any enterprise-class AP to achieve desired coverage in your indoor or outdoor space. Each antenna element is optimized for Wi-Fi operation on both 2.4 and 5 GHz. This antenna comes with our integrated flush mount for surface mounting through a thin wall, ceiling or enclosure door and also ships with a wall and pole mount kit. This highly versatile antenna is suitable for a broad range of indoor and outdoor applications.