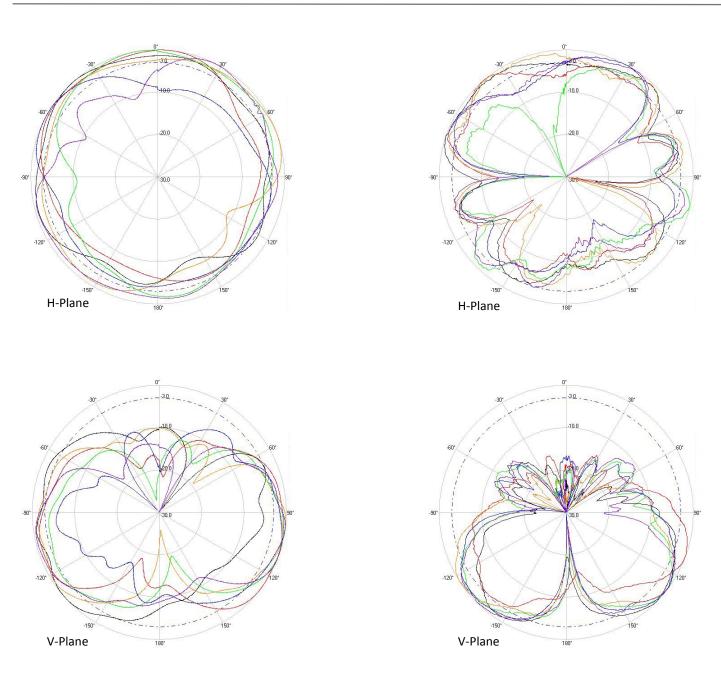

## > 2.45 GHZ

> 5.5 GHZ

## **Radiation Pattern Legend**

| Lead 1: Black Lead 2: Red Lead 3: Orar | ge Lead 4: Green | Lead 5: Blue | Lead 6: Purple |
|----------------------------------------|------------------|--------------|----------------|
|----------------------------------------|------------------|--------------|----------------|