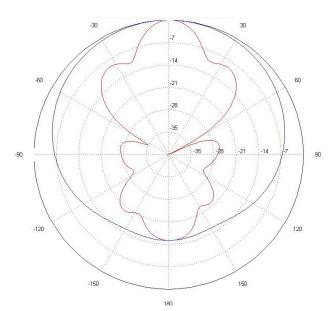

## 2.4/5 GHZ 13 DBI 4 ELEMENT INDOOR/OUTDOOR PATCH ANTENNA WITH N-STYLE

2.4 GHZ

5 GHZ

The facts and figures herein are carefully compiled to the best of our knowledge and are intended for general informational purposes only. Responsibility for the use and application of AccelTex Solutions materials rests with the end user. All AccelTex Solutions products are sold pursuant to the AccelTex Solutions Terms and Conditions of Sale. © 2017 AccelTex Solutions. All Rights Reserved. AccelTex, AccelTex Solutions, the AccelTex Solutions Logo and other marks are trademarks or registered trademarks of AccelTex Solutions. Other products or service names may be the property of third parties.