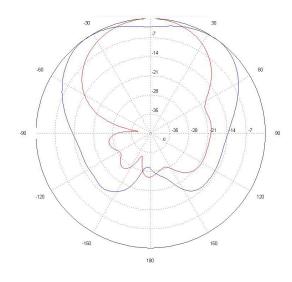

IFICATIONS**

Frequency Range: 2.4-2.485/5.15-5.85 GHz

Gain: 6 dBi

Polarization: Vertical

Horizontal Beamwidth: 105°/110° Vertical Beamwidth: 65°/55° VSWR: ≤1.5:1, max 2.0 Isolation: >30 dB Impedance: 50 Ω Lightning Protection: None

Lightning Protection: None Max Input Power: 50 W per port





### **MECHANICAL SPECIFICATIONS**

Dimensions: 11.12" L x 4.82" H x 1.08" D (282.5mm L x 122.5mm H x 27.5mm D)

Weight: 1.5 lb (0.68 kg)

Installation: Flush Mount to Wall

Radome Material: ABS Connector: DART Number of Leads: 1

Cable Length: 36" (910mm)



### **ENVIRONMENTAL SPECIFICATIONS**

Installation Environment: Indoor/Outdoor

Operating Temperature: -40 to 158°F (-40 to 70°C)

Wind Velocity: 134 mph (216 km/h)

### **WARRANTY**

2 Year Limited Warranty



# 2.4 GHZ

### **5.5 GHZ**