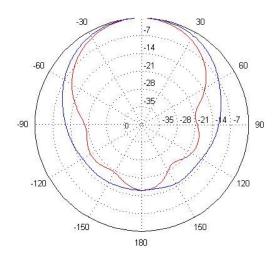

ECIFICATIONS**

Frequency Range: 2.4-2.485/5.15-5.85 GHz

Gain: 6 dBi

Polarization: Vertical

Horizontal Beamwidth: 105°/110° Vertical Beamwidth: 65°/55° VSWR: ≤1.5:1, max 2.0 Isolation: >30 dB Impedance: 50 Ω Lightning Protection: None

Lightning Protection: None Max Input Power: 50 W per port





### **MECHANICAL SPECIFICATIONS**

Dimensions: 11.12" L x 4.82" H x 1.08" D (282.5mm L x 122.5mm H x 27.5mm D)

Weight: 1.5 lb (0.68 kg)

Installation: Flush Mount to Wall

Radome Material: ABS Connector: DART Number of Leads: 1

Cable Length: 36" (910mm)



### **ENVIRONMENTAL SPECIFICATIONS**

Installation Environment: Indoor/Outdoor

Operating Temperature: -40 to 158°F (-40 to 70°C)

Wind Velocity: 134 mph (216 km/h)

### **WARRANTY**

2 Year Limited Warranty



# 2.4 GHZ

### **5.5 GHZ**