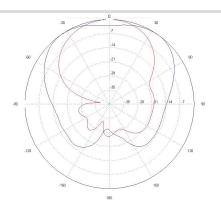

## **ELECTRICAL SPECIFICATIONS**

Frequency Range: 2.4-2.485/5.15-5.85 GHz Gain: 6 dBi Polarization: Vertical Horizontal Beamwidth: 105°/110° Vertical Beamwidth: 65°/55° VSWR: ≤1.5:1, max 2.0 Isolation: >30 dB Impedance: 50 Ω Lightning Protection: None Max Input Power: 50 W per port

## **ENVIRONMENTAL SPECIFICATIONS**

Installation Environment: Indoor/Outdoor Operating Temperature: -40 to 158°F (-40 to 70°C) Wind Velocity: 134 mph (216 km/h)

2 Year Limited Warranty

5.5 GHZ

The facts and figures herein are carefully compiled to the best of our knowledge and are intended for general informational purposes only. Responsibility for the use and application of AccelTex Solutions materials rests with the end user. All AccelTex Solutions products are sold pursuant to the AccelTex Solutions Terms and Conditions of Sale. © 2017 AccelTex Solutions. All Rights Reserved. AccelTex, AccelTex Solutions, the AccelTex Solutions Logo and other marks are trademarks or registered trademarks of AccelTex Solutions. Other products or service names may be the property of third parties.