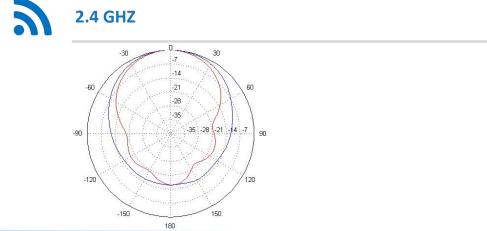

## **ELECTRICAL SPECIFICATIONS**

Frequency Range: 2.4-2.485/5.15-5.85 GHz Gain: 6 dBi Polarization: Vertical Horizontal Beamwidth: 105°/110° Vertical Beamwidth: 65°/55° VSWR: ≤1.5:1, max 2.0 Isolation: >30 dB Impedance: 50 Ω Lightning Protection: None Max Input Power: 50 W per port