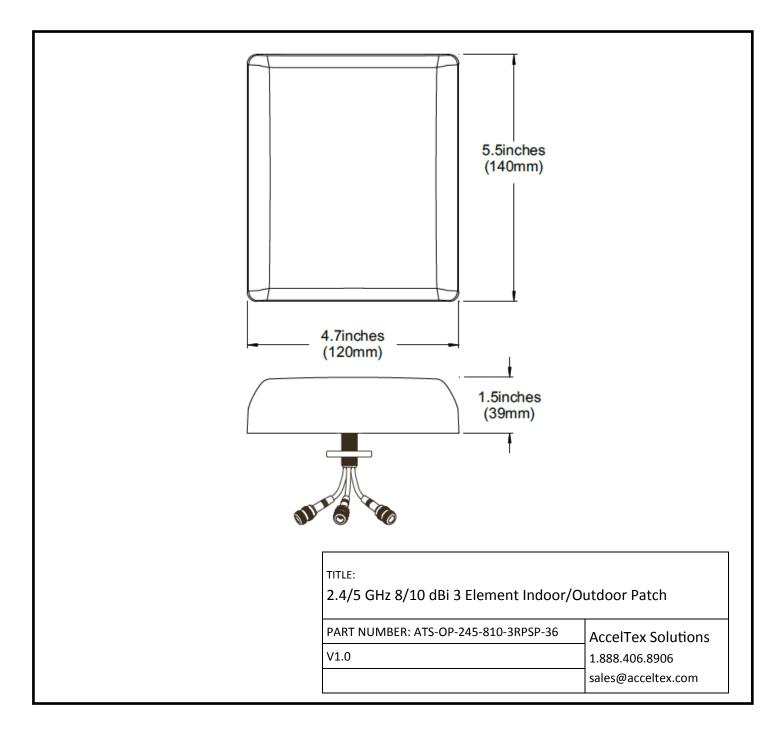

## 2.4/5 GHZ 8/10 DBI 3 ELEMENT INDOOR/ OUTDOOR PATCH ANTENNA WITH RPSMA

The facts and figures herein are carefully compiled to the best of our knowledge and are intended for general informational purposes only. Responsibility for the use and application of AccelTex Solutions materials rests with the end user. All AccelTex Solutions products are sold pursuant to the AccelTex Solutions Terms and Conditions of Sale. © 2014 AccelTex Solutions. All Rights Reserved. AccelTex, AccelTex Solutions the AccelTex Solutions the AccelTex Solutions to face and other marks are trademarks or registered trademarks of AccelTex Solutions. Other products or service names may be the property of third parties.