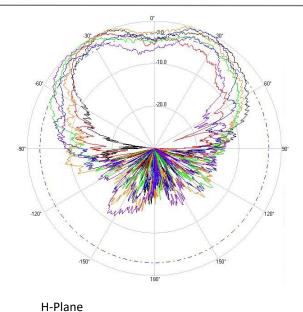

## > 2.45 GHZ

> 5.5 GHZ

H-Plane

## **Radiation Pattern Legend**

| Lead 1: Black Lead 2: Red Lead 3: | : Orange Lead 4: Green | Lead 5: Blue | Lead 6: Purple |
|-----------------------------------|------------------------|--------------|----------------|
|-----------------------------------|------------------------|--------------|----------------|