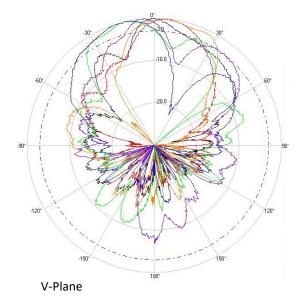

## > 2.45 GHZ

> 5.5 GHZ

H-Plane

## **Radiation Pattern Legend**

| Lead 1: Black Lead 2: Red Lead 3: | : Orange Lead 4: Green | Lead 5: Blue | Lead 6: Purple |
|-----------------------------------|------------------------|--------------|----------------|
|-----------------------------------|------------------------|--------------|----------------|