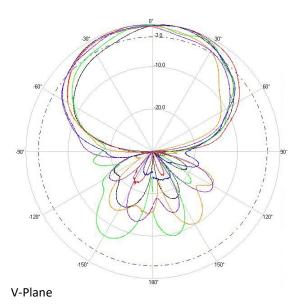

## > 2.45 GHZ

> 5.5 GHZ

H-Plane

## **Radiation Pattern Legend**

| Lead 1: Black Lead 2: Red Lead 3: | : Orange Lead 4: Green | Lead 5: Blue | Lead 6: Purple |
|-----------------------------------|------------------------|--------------|----------------|
|-----------------------------------|------------------------|--------------|----------------|