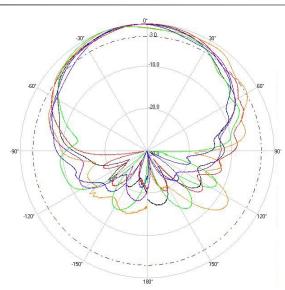

## > 2.45 GHZ

> 5.5 GHZ

H-Plane

## **Radiation Pattern Legend**

| Lead 1: Black Lead 2: Red Lead 3: | : Orange Lead 4: Green | Lead 5: Blue | Lead 6: Purple |
|-----------------------------------|------------------------|--------------|----------------|
|-----------------------------------|------------------------|--------------|----------------|