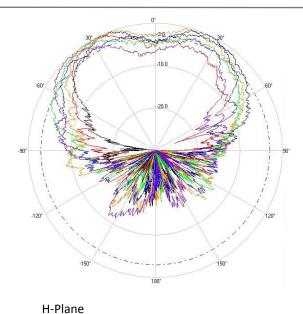

## 2.4/5 GHZ 8/10 DBI 6 ELEMENT INDOOR/ OUTDOOR PATCH ANTENNA WITH RPTNC

## > Part Number: ATS-OP-245-810-6RPTP-36

## > 2.45 GHZ



> 5.5 GHZ



H-Plane





## **Radiation Pattern Legend**

| Lead 1: Black Lead 2: Red Lead 3: Orange Lead 4: Green Lead 5: Blue Lead 6: |
|-----------------------------------------------------------------------------|
|-----------------------------------------------------------------------------|

The facts and figures herein are carefully compiled to the best of our knowledge and are intended for general informational purposes only. Responsibility for the use and application of AccelTex Solutions materials rests with the end user. All AccelTex Solutions products are sold pursuant to the AccelTex Solutions Terms and Conditions of Sale. © 2014 AccelTex Solutions. All Rights Reserved. AccelTex, AccelTex Solutions the AccelTex Solutions Logo and other marks are trademarks or registered trademarks of Ac