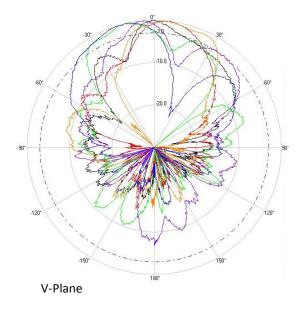

## 2.4/5 GHZ 8/10 DBI 6 ELEMENT INDOOR/ OUTDOOR PATCH ANTENNA WITH RPTNC

## > Part Number: ATS-OP-245-810-6RPTP-36

## > 2.45 GHZ



> 5.5 GHZ



H-Plane





## **Radiation Pattern Legend**

| Lead 1: Black Lead 2: Red Lead 3: Orange Lead 4: Green Lead 5: Blue Lead 6: |
|-----------------------------------------------------------------------------|
|-----------------------------------------------------------------------------|

The facts and figures herein are carefully compiled to the best of our knowledge and are intended for general informational purposes only. Responsibility for the use and application of AccelTex Solutions materials rests with the end user. All AccelTex Solutions products are sold pursuant to the AccelTex Solutions Terms and Conditions of Sale. © 2014 AccelTex Solutions. All Rights Reserved. AccelTex, AccelTex Solutions the AccelTex Solutions Logo and other marks are trademarks or registered trademarks of AccelTex Soluti