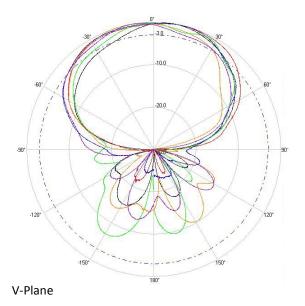

## 2.4/5 GHZ 8/10 DBI 6 ELEMENT INDOOR/ OUTDOOR PATCH ANTENNA WITH RPTNC

## > Part Number: ATS-OP-245-810-6RPTP-36

## > 2.45 GHZ



> 5.5 GHZ



H-Plane





## **Radiation Pattern Legend**

| Lead 1: Black Lead 2: Red Lead 3: Orange Lead 4: Green Lead 5: Blue Lead 6: |
|-----------------------------------------------------------------------------|
|-----------------------------------------------------------------------------|

The facts and figures herein are carefully compiled to the best of our knowledge and are intended for general informational purposes only. Responsibility for the use and application of AccelTex Solutions materials rests with the end user. All AccelTex Solutions products are sold pursuant to the AccelTex Solutions Terms and Conditions of Sale. © 2014 AccelTex Solutions. All Rights Reserved. AccelTex, AccelTex Solutions the AccelTex Solutions Logo and other marks are trademarks or registered trademarks of AccelTex Solu