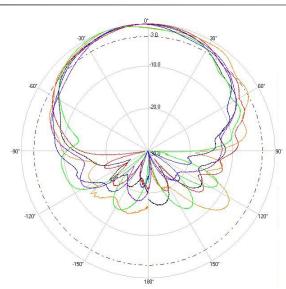

## 2.4/5 GHZ 8/10 DBI 6 ELEMENT INDOOR/ OUTDOOR PATCH ANTENNA WITH RPTNC

## > Part Number: ATS-OP-245-810-6RPTP-36

## > 2.45 GHZ



> 5.5 GHZ



H-Plane





## **Radiation Pattern Legend**

| Lead 1: Black Lead 2: Red Lead 3: Orange Lead 4: Green Lead 5: Blue Lead 6: |
|-----------------------------------------------------------------------------|
|-----------------------------------------------------------------------------|

The facts and figures herein are carefully compiled to the best of our knowledge and are intended for general informational purposes only. Responsibility for the use and application of AccelTex Solutions materials rests with the end user. All AccelTex Solutions products are sold pursuant to the AccelTex Solutions Terms and Conditions of Sale. © 2014 AccelTex Solutions. All Rights Reserved. AccelTex, AccelTex Solutions the AccelTex Solutions Logo and other marks are trademarks or registered tra