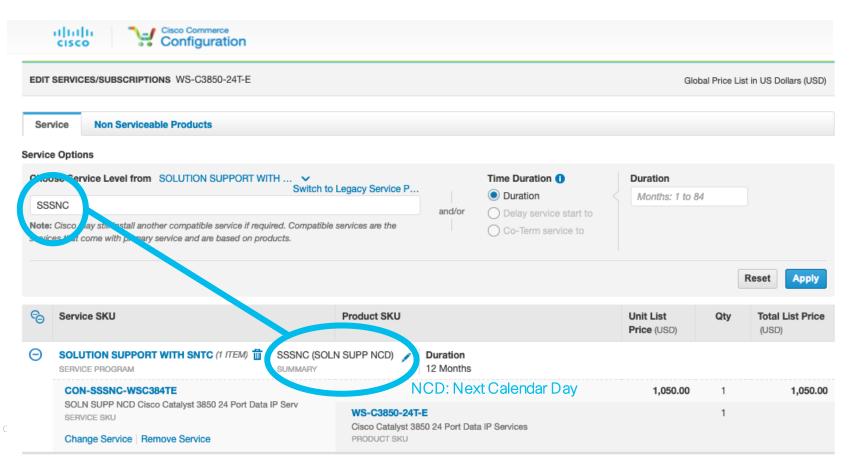

## How to transact Next Calendar Day

CONtract Smart Net NCD Product Identifier

CON-SNC-XXXXX

| Service                           | Next Calendar Day                                                       | Next Calendar Day - Onsite                                        |
|-----------------------------------|-------------------------------------------------------------------------|-------------------------------------------------------------------|
| Smart Net Total Care              | SNC<br>3SNC,5SNC -3 & 5 year                                            | SNCO                                                              |
| SmartNet for<br>Unified Computing | n/a                                                                     | UCC5<br>UCD5 - Drive Retention<br>UCCD5 - HW Only+Drive Retention |
| Solution Support                  | SSSNC<br>3SSNC, 5SSNC - 3 & 5 year                                      | SSNCO                                                             |
| Partner Support Service           | PSNC-ROW<br>PSUC-US<br>PSJC-UCS, PSPC-Security,<br>PSRC-Telepresence    | n/a                                                               |
| SP Base                           | SPSNC<br>SBSNC- Factor Based<br>SDARC - SIA<br>SBSSC - SIA-Factor Based | SPNCO<br>SBNCO - Factor Based<br>SBNK1 - SIA-Factor Based         |
| SP Solution Support               | SPCSS                                                                   | SPSCO                                                             |
| Meraki Now                        | ROC<br>3ROC - 3 year                                                    | ROCP                                                              |

#### CCW screenshot

Your customers' networks must work on holidays and weekends, so their hardware replacement should too.

Resell Next Calendar Day to increase your reward opportunities and to help customers manage risk, reduce downtime, and keep things running smoothly.