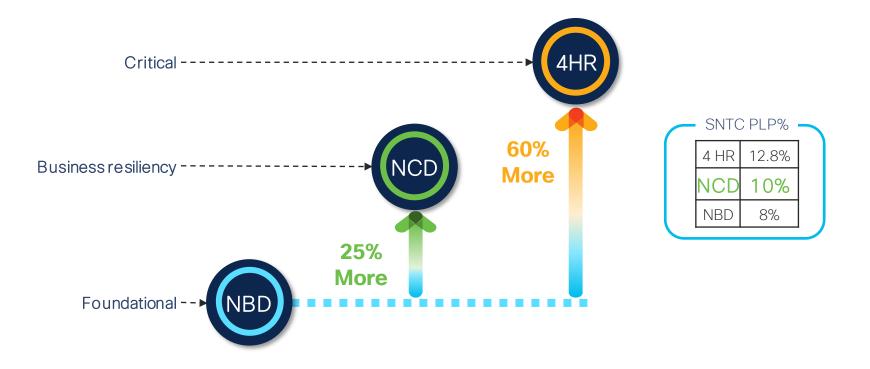

# A range of hardware replacement options to support your customers' needs

## Next Calendar Day price comparison

40% more coverage for just 25% more in price