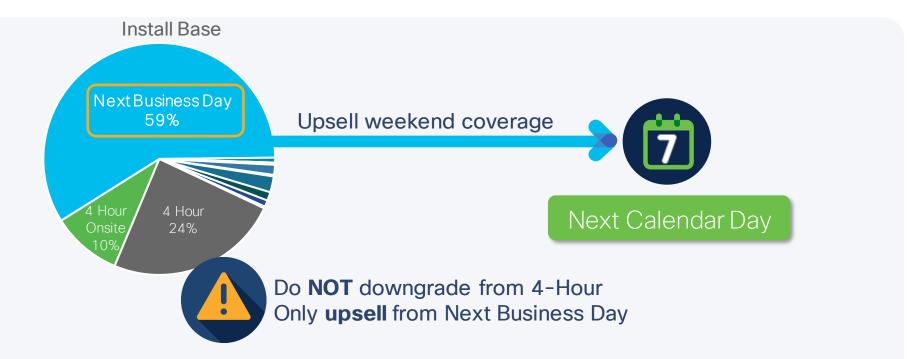

## Cisco Next Calendar Day

Weekend and holiday advance hardware replacement

Partner Presentation September 2020



More coverage. More value. More reward.



#### Next Calendar Day

#### Upsell to Next Calendar Day

Increase your rewards by reselling hardware replacement that covers 7 days a week, including holidays

Starting FY21, qualifies for partner rebates

### Next Calendar Day delivery



### Next Calendar Day makes business sense



# A range of hardware replacement options to support your customers' needs



## Target Next Business Day customers



## Next Calendar Day price comparison



40% more coverage for just 25% more in price

#### Resell Next Calendar Day as part of:

- Cisco Smart Net Total Care®
- Cisco Solution Support
- Cisco Solution Support for Service Providers
- Cisco Service Provider Base
- Extended Support Service
- Meraki<sup>®</sup> Now
- Partner Support Service



#### Where it is available

- United States
- Canada
- European Union
- Asia Pacific
- United Kingdom
- ...and continuing to expand globally

## How to transact Next Calendar Day

CONtract Smart Net NCD Product Identifier

CON-SNC-XXXXX

| Service                           | Next Calendar Day                                                       | Next Calendar Day - Onsite                                        |
|-----------------------------------|