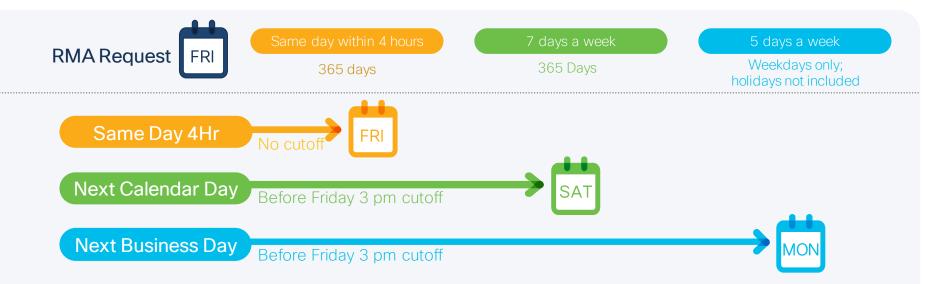

## Cisco Next Calendar Day

Weekend and holiday advance hardware replacement

Partner Presentation September 2020



More coverage. More value. More reward.



#### Next Calendar Day

#### Upsell to Next Calendar Day

Increase your rewards by reselling hardware replacement that covers 7 days a week, including holidays

Starting FY21, qualifies for partner rebates

### Next Calendar Day delivery



### Next Calendar Day makes business sense



# A range of hardware replacement options to support your customers' needs



## Target Next Business Day customers



## Next Calendar Day price comparison



40% more coverage for just 25% more in price

#### Resell Next Calendar Day as part of:

- Cisco Smart Net Total Care®
- Cisco Solution Support
- Cisco Solution Support for Service Providers
- Cisco Service Provider Base
- Extended Support Service
- Meraki<sup>®</sup> Now
- Partner Support Service



#### Where it is available

- United States
- Canada
- European Union
- Asia Pacific
- United Kingdom
- ...and continuing to expand globally

## How to transact Next Calendar Day

CONtract Smart Net NCD Product Identifier

CON-SNC-XXXXX

| Service                           | Next Calendar Day                                                       | Next Calendar Day - Onsite