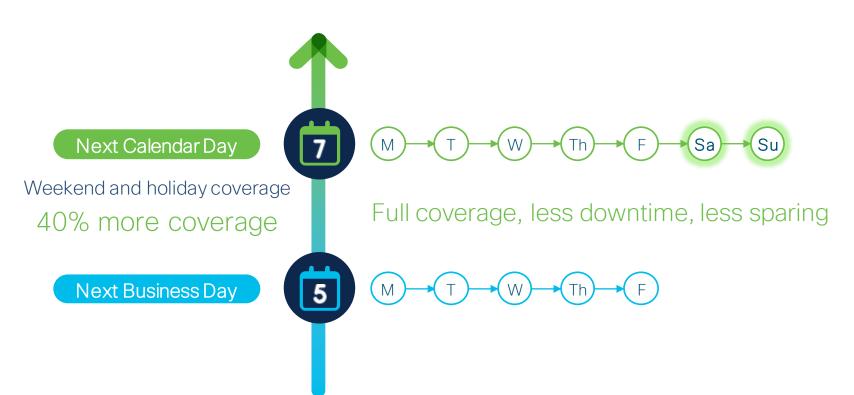

### Next Calendar Day makes business sense

## Next Calendar Day price comparison

40% more coverage for just 25% more in price