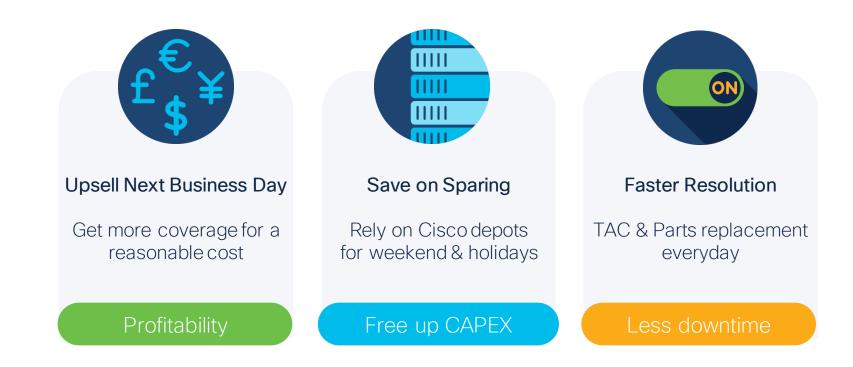

#### Upsell to Next Calendar Day

Increase your rewards by reselling hardware replacement that covers 7 days a week, including holidays

Starting FY21, qualifies for partner rebates

### Next Calendar Day makes business sense